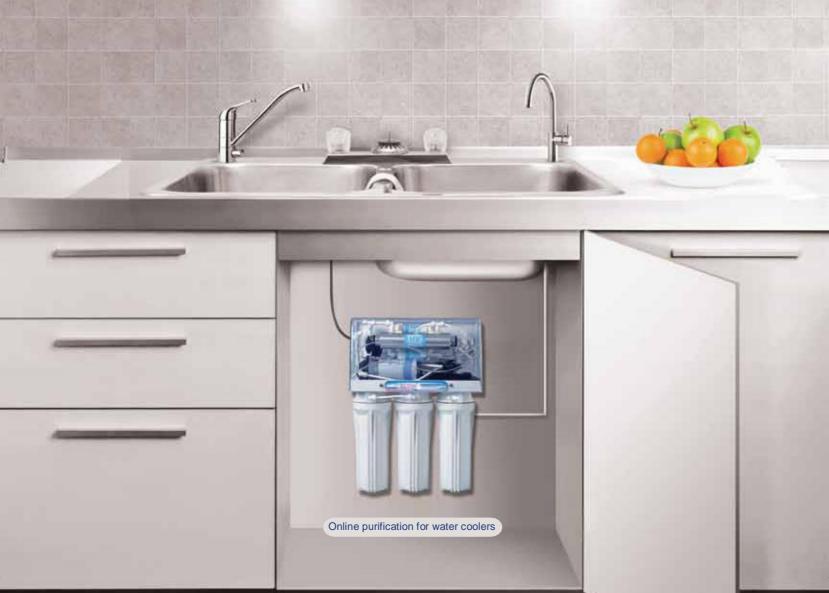

#### Applications

 For under the counter/cooler installation and for refrigerator with water dispenser.

900

• Suitable for raw water from all types of sources like borewell, overhead storage tanks, water tankers and even municipal taps.

#### **Technical Specifications**

| Product                    | KENTEXCELL <sup>+</sup> MineralRO™                         |
|----------------------------|------------------------------------------------------------|
| Applications               | Suitable for Purification of Brackish / Tap Water          |
| Purification Capacity      | Upto 15 LPH*                                               |
| Body Material              | ABS / Aluminium                                            |
| Mounting                   | Under the Counter                                          |
| Dimensions(mm)             | L 390 W 200 H 520                                          |
| Inlet Water Pressure (Min) | 0.3 kg./ cm <sup>2</sup>                                   |
| Filter Cartridges          | Sediment, Activated Carbon, Carbon Block, UF & Post Carbon |
| UV Lamp Wattage            | 11 W                                                       |
| Weight                     | 10.7 kg.                                                   |
| Storage Capacity           | 7 L                                                        |
| Membrane Type              | Thin Film Composite RO                                     |
| Booster Pump Voltage       | 24 V DC                                                    |
| Mains Voltage              | 100 - 300 V AC / 50 Hz                                     |