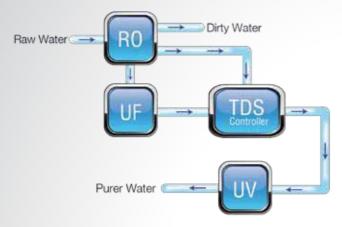

### **Double purification by RO and UV with TDS Control System**

CHARTER P

World's most technologically advanced water purifier based on the ground-breaking KENT Technology

#### The power of KENT Technology

KENT EXCELL<sup>+</sup> water purifier is based on the patented KENT Technology that removes even Dissolved Impurities while retaining essential natural minerals and offers double purification of RO followed by UV.

#### KENTEXCELL + Features

KENT has the best water purification technology. It has advantages over other water purifiers as it offers you the following features:

- Double purification by RO + UF + UV with TDS controller.
- Removes even Dissolved Impurities while retaining Essential Minerals.
- Purified water storage capacity of 7 litres with hydrostatic tank.
- · Elegant under-the-counter design.
- Equally suitable for water from all sources such as bore-wells, tanks or tap-water.
- Spin-welded RO membrane housing that prevents tampering.
- · Push-fit components for leak-proof performance.
- Fully automatic operation with auto-start and auto-off.